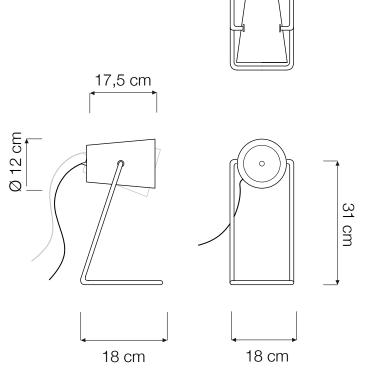

# **PAINT T TABLE LAMP**

Paint T (Ø 12 cm x 17,5 cm) max 30W | E14 (230V) - E12 (120V) LED bulbs compatible | rec. LED 6W

Led color temperature recommended: neutral white 4200 °K / warm white 2700 °K